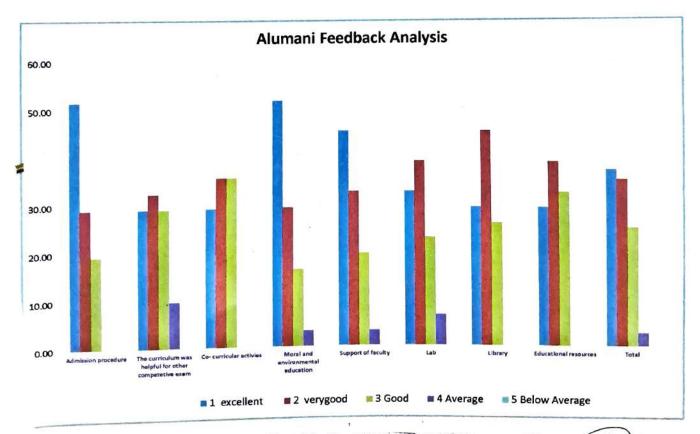

## ALUMANI FEEDBACK ANALYSIS

Questionnaire no. 1

|       |                          |                        | session                                               | 2022-23                 | ]                                       |                    |       |         |                       |       |
|-------|--------------------------|------------------------|-------------------------------------------------------|-------------------------|-----------------------------------------|--------------------|-------|---------|-----------------------|-------|
| s. no | parameters               | Admission<br>procedure | The curriculum was helpful for other competetive exam | Co- curricular activies | Moral and<br>environmental<br>education | Support of faculty | Lab   | Library | Educational resources | Total |
| 1     | excellent                | 16                     | 9                                                     | 9                       | 16                                      | 14                 | 10    | 9       | 9                     | 92    |
| 2     | verygood                 | 9                      | 10                                                    | 11                      | 9                                       | 10                 | 12    | 14      | 12                    | 87    |
| 3     | Good                     | 6                      |                                                       |                         | 5                                       | 6                  | 7     | 8       | 10                    | 62    |
| 4     | Average                  | 0                      | 9                                                     | 0                       |                                         | 1                  | 2     | 0       | 0                     | 7     |
| 5     | Below Average            | 0                      | 0                                                     | 0                       | 0                                       | 0                  | 0     | 0       | 0                     | 0     |
|       | percentage               |                        |                                                       |                         |                                         |                    |       |         |                       |       |
| s. no | parameters               | Admission procedure    | The curriculum was helpful for other competetive      | Co- curricular activles | Moral and<br>environmental<br>education | Support of faculty | Lab   | Library | Educational resources | Total |
| 1     | excellent                | 51.61                  | 29.03                                                 | 29.03                   | 51.61                                   | 45.16              | 32.26 | 29.03   | 29.03                 | 37.10 |
| 2     | verygood                 | 29.03                  | 32.26                                                 | 35.48                   | 29.03                                   | 32.26              | 38.71 | 45.16   | 38.71                 | 35.08 |
| 3     | Good                     | 19.35                  | 29.03                                                 | 35.48                   | 16.13                                   | 19.35              | 22.58 | 25.81   | 32.26                 | 25.00 |
| 4     |                          | 0.00                   | 9.68                                                  | 0.00                    | 3.23                                    | 3.23               | 6.45  | 0.00    | 0.00                  | 2.82  |
| 5     | Average<br>Below Average | 0.00                   | 0.00                                                  | 0.00                    | 0.00                                    | 0.00               | 0.00  | 0.00    | 0.00                  | 0.00  |

Feedback analysis was done and it was found that all the Alumni Members are satisfied, necessary Action was taken for quality provement based on suggestions received from feedback.

PRINCIPAL

vt.Naveen Girls College
saikunthpur, Korea (C.G.)